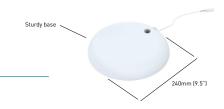

Floor magnifier

Table magnifier

Task lamp

LIGHT QUALITY ERGONOMICS

DEGION

650mm [25.6"]

#### **Product information**

| Weight       | 7.5lb      |
|--------------|------------|
| Color        | White/Grey |
| Cable length | 70.9"      |