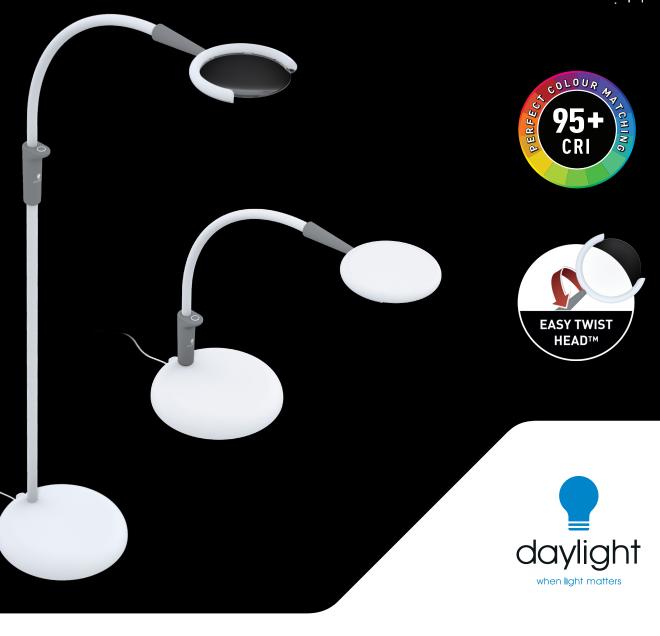

# Magnificent Pro

3-IN-1 MAGNIFYING LAMP

The Magnificent Pro is ideal for all types of detailed work. Its 3-in-1 versatility allows it to be used as a Floor Magnifying Lamp, a Table Magnifying Lamp and a Task Lamp. It's large 13cm 1.75X semi-rimless magnifying lens gives you a clear view of your work and the magnetically attached cover transforms the magnifier into an elegant task lamp. The daylight LEDs provide high contrast and accurate colour matching, making it easier and less tiring to read, work and see detail clearly.

Floor magnifier

Table magnifier

Task lamp

LIGHT QUALITY ERGONOMICS

DEGION

650mm [25.6"]

## **FEATURES**

- 3-in-1 Magnifying Lamp: Floor Magnifier, Table Magnifier and Task Lamp
- Magnetically attached lens cover
- 3 diopters (1.75X) semi-rimless magnifying lens
- Large 5" diameter lens
- Daylight 6,000K and 95+ CRI to see colors accurately
- 3 brightness levels so you can adjust the brightness to your task at hand
- Flexible arm directs the magnifier head exactly where you need it
- · Ideal for needlework, crafts, hobbies and reading