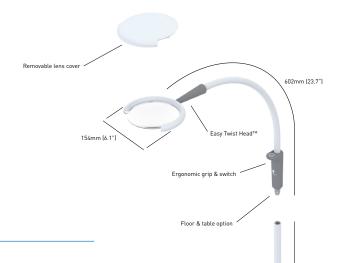

# Magnificent Pro

3-IN-1 MAGNIFYING LAMP

The Magnificent Pro is ideal for all types of detailed work. Its 3-in-1 versatility allows it to be used as a Floor Magnifying Lamp, a Table Magnifying Lamp and a Task Lamp. It's large 13cm 1.75X semi-rimless magnifying lens gives you a clear view of your work and the magnetically attached cover transforms the magnifier into an elegant task lamp. The daylight LEDs provide high contrast and accurate colour matching, making it easier and less tiring to read, work and see detail clearly.

Floor magnifier

Table magnifier

Task lamp

LIGHT QUALITY ERGONOMICS

DEGION

650mm [25.6"]

## **FEATURES**

- 3-in-1 Magnifying Lamp: Floor Magnifier, Table Magnifier and Task Lamp
- Magnetically attached lens cover
- 3 diopters (1.75X) semi-rimless magnifying lens
- Large 5" diameter lens
- Daylight 6,000K and 95+ CRI to see colors accurately
- 3 brightness levels so you can adjust the brightness to your task at hand
- Flexible arm directs the magnifier head exactly where you need it
- · Ideal for needlework, crafts, hobbies and reading